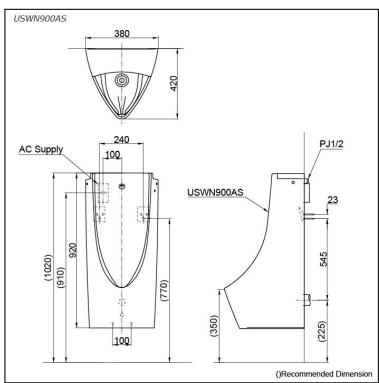

## Specifications 5

Flush Volume:

Size: 380W x 420D x 920H mm Water Pressure: 0.07MPa ~ 0.75MPa Power Supply: AC220-240V, 50/60Hz

## Parts description

Fittings included

USWN900AS Wall Hung Urinal Back Inlet Type w/ Built-in Sensor & E-WATER+ feature

White