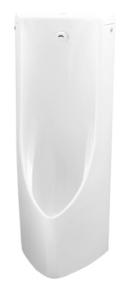

Wall Hung Urinal w/ Built-in Sensor

## eatures

- Compact design with privacy shields
- Universal low Lip design: Easy approach for young children
- CEFIONTECT technology: super smooth, ion barrier glazing for a clean urinal
- Water saving effect with powerful flushing
- Integral trap
- Easy and flexible installation
- Featured EWATER+ technology that keeps urinal clean with sanitizing effect

## Parts description

Fittings included

USWN900AS Wall Hung Urinal Back Inlet Type w/ Built-in Sensor & E-WATER+ feature

White