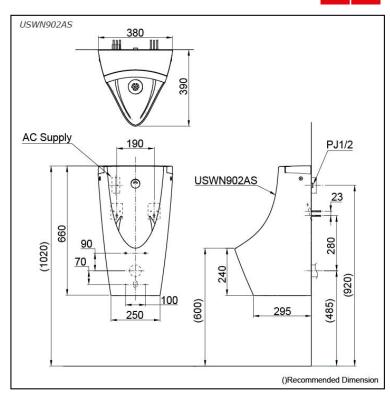

## Specifications 5

Flush Volume:

Size: 380W x 390D x 660H mm Water Pressure: 0.07MPa ~ 0.75MPa Power Supply: AC220-240V, 50/60Hz

## arts description

Fittings included

USWN902AS Wall Hung Urinal Back Inlet Type w/ Built-in Sensor & E-WATER+ feature

White #XW