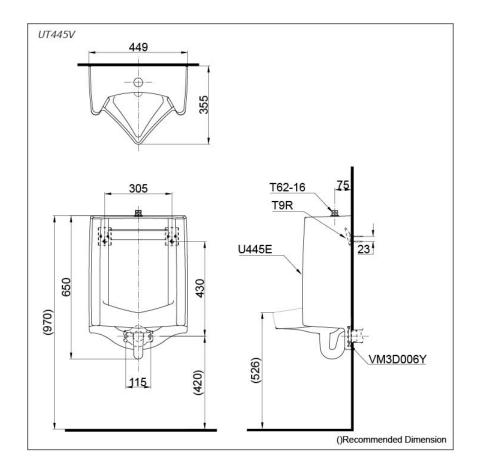

### UT445V

- Wall Hung Urinal Top Inlet Type
  - U445E Wall Hung Urinal (Include Wall Flange -VM3D006Y)
  - T62-16
  - Inlet Spud • T9R
  - Hangers & Screws