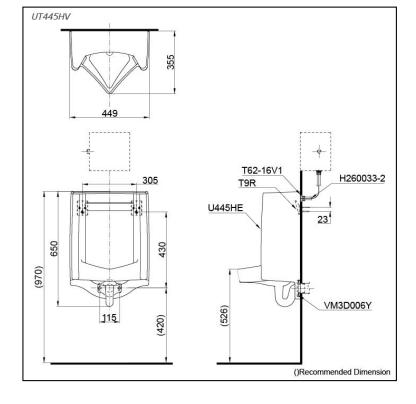

# Parts description

Fittings included. Flush Valve not included

- UT445HV
  - Wall Hung Urinal Back Inlet Type
    U445HE
    - Wall Hung Urinal (Include Wall Flange -VM3D006Y) T62-16V1
  - Inlet Spud
  - H260033-2
  - Flexible Hose • T9R
    - Hangers & Screws