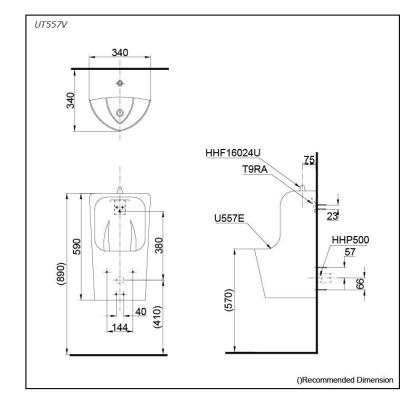

# **UT557V**

- Compact design with privacy shields
- CEFIONTECT technology: super smooth, ion barrier glazing for a clean urinal •
- Powerful washdown flushing action
- Integral trap •

### pecifications S

| Flush Volume: |  |
|---------------|--|
|---------------|--|

Size: 340W x 340D x 590H mm Water Pressure: 0.07MPa ~ 0.75MPa

# Parts description

2.5L

Fittings included. Flush Valve not included

- UT557V
- Wall Hung Urinal Top Inlet Type • U557E
- Wall Hung Urinal HHF16024U
- Inlet Spud HHP500
- Wall Flange
- T9RA Hangers & Screws