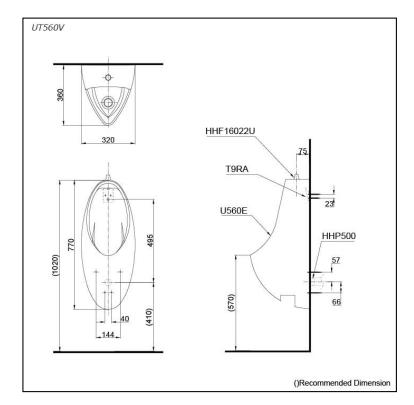

# **UT560V**

#### pecifications S

| Flush Volume |  |
|--------------|--|
|--------------|--|

Size: 320W x 360D x 770H mm Water Pressure: 0.07MPa ~ 0.75MPa

# Parts description

2.5L

Fittings included, Flush Valve not included

- UT560V
- Wall Hung Urinal Top Inlet Type • U560E
- Wall Hung Urinal HHF16022U
- Inlet Spud HHP500
- Wall Flange
- T9RA Hangers & Screws