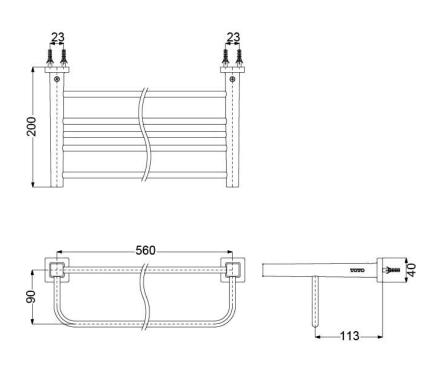

# **S**pecifications

YH408RC: 165W x 55D x 83H mm
YTT408C: 229W x 55D x 99H mm
YTS408BC: 560W x 200D x 90H mm
YRH408C: 40W x 55D x 48H mm
YT408S6RC: 650W x 55D x 40H mm

## Parts description

- YH408RC
   Paper Holder
- YTT408C Towel Ring
- YTS408BC Towel Shelf
- YRH408C Robe Hook
- YT408S6RC Towel Bar

#### YTS408BC

()Recommended Dimension