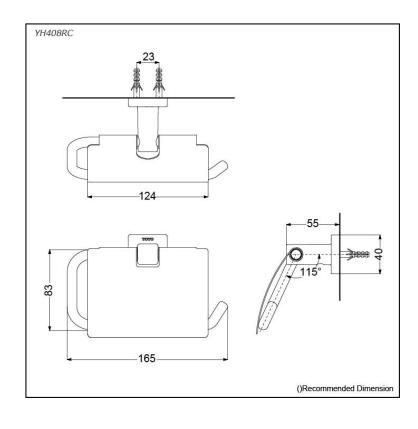

# **S**pecifications

YH408RC: 165W x 55D x 83H mm
YTT408C: 229W x 55D x 99H mm
YTS408BC: 560W x 200D x 90H mm
YRH408C: 40W x 55D x 48H mm
YT408S6RC: 650W x 55D x 40H mm

## Parts description

- YH408RC
   Paper Holder
- YTT408C Towel Ring
- YTS408BC Towel Shelf
- YRH408C Robe Hook
- YT408S6RC Towel Bar