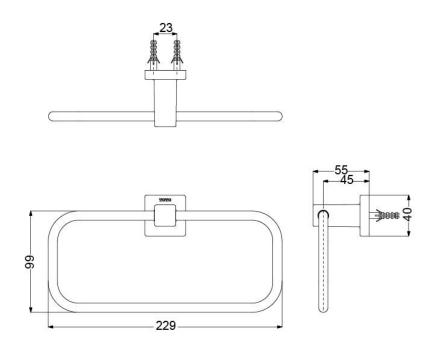

# **S**pecifications

YH408RC: 165W x 55D x 83H mm
YTT408C: 229W x 55D x 99H mm
YTS408BC: 560W x 200D x 90H mm
YRH408C: 40W x 55D x 48H mm
YT408S6RC: 650W x 55D x 40H mm

## Parts description

- YH408RC
   Paper Holder
- YTT408C Towel Ring
- YTS408BC Towel Shelf
- YRH408C Robe Hook
- YT408S6RC Towel Bar

### YTT408C

()Recommended Dimension