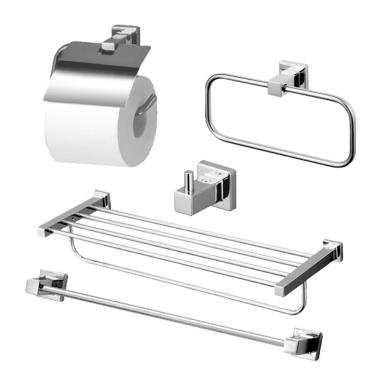

### **ACCESSORIES**

### L Selection Accessories Set

## Parts description

- YH408RC
   Paper Holder
- YTT408C Towel Ring
- YTS408BC Towel Shelf
- YRH408C Robe Hook
- YT408S6RC Towel Bar