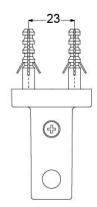

### **ACCESSORIES**

### L Selection Accessories Set



### **B**eatures

- Gorgeous and Generous Design
- Beautiful Curves, Noble Quality
- Easy to use and install

# **S**pecifications

YH408RC: 165W x 55D x 83H mm
YTT408C: 229W x 55D x 99H mm
YTS408BC: 560W x 200D x 90H mm
YRH408C: 40W x 55D x 48H mm
YT408S6RC: 650W x 55D x 40H mm

## Parts description

- YH408RC
   Paper Holder
- YTT408C Towel Ring
- YTS408BC Towel Shelf
- YRH408C Robe Hook
- YT408S6RC Towel Bar



### YTT408C



()Recommended Dimension

#### YTS408BC



()Recommended Dimension

### YRH408C







()Recommended Dimension

#### YT408S6RC





()Recommended Dimension