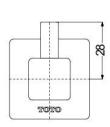

### **ACCESSORIES**

### L Selection Accessories Set



### **B**eatures

- Gorgeous and Generous Design
- Beautiful Curves, Noble Quality
- Easy to use and install

# **S**pecifications

YH408RC: 165W x 55D x 83H mm
YTT408C: 229W x 55D x 99H mm
YTS408BC: 560W x 200D x 90H mm
YRH408C: 40W x 55D x 48H mm
YT408S6RC: 650W x 55D x 40H mm

## Parts description

- YH408RC
   Paper Holder
- YTT408C Towel Ring
- YTS408BC Towel Shelf
- YRH408C Robe Hook
- YT408S6RC Towel Bar



### YTT408C



()Recommended Dimension

#### YTS408BC



()Recommended Dimension

### YRH408C







()Recommended Dimension

#### YT408S6RC





()Recommended Dimension