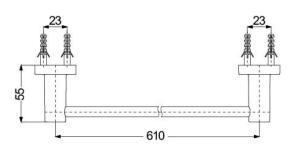

### **ACCESSORIES**

### L Selection Accessories Set



### **B**eatures

- Gorgeous and Generous Design
- Beautiful Curves, Noble Quality
- Easy to use and install

# **S**pecifications

YH408RC: 165W x 55D x 83H mm
YTT408C: 229W x 55D x 99H mm
YTS408BC: 560W x 200D x 90H mm
YRH408C: 40W x 55D x 48H mm
YT408S6RC: 650W x 55D x 40H mm

## Parts description

- YH408RC
   Paper Holder
- YTT408C Towel Ring
- YTS408BC Towel Shelf
- YRH408C Robe Hook
- YT408S6RC Towel Bar



### YTT408C



()Recommended Dimension

#### YTS408BC



()Recommended Dimension

### YRH408C







()Recommended Dimension

#### YT408S6RC





()Recommended Dimension