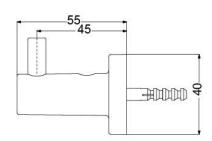

### **ACCESSORIES**

### L Selection Accessories Set



### **B**eatures

- Gorgeous and Generous Design
- Beautiful Curves, Noble Quality
- Easy to use and install

# **S**pecifications

YH408RC: 165W x 55D x 83H mm
YTT408C: 229W x 55D x 99H mm
YTS408BC: 560W x 200D x 90H mm
YRH408C: 40W x 55D x 48H mm
YT408S6RC: 650W x 55D x 40H mm

## Parts description

- YH408RC
   Paper Holder
- YTT408C Towel Ring
- YTS408BC Towel Shelf
- YRH408C Robe Hook
- YT408S6RC Towel Bar



### YTT408C



()Recommended Dimension

#### YTS408BC



()Recommended Dimension

### YRH408C







()Recommended Dimension

#### YT408S6RC





()Recommended Dimension