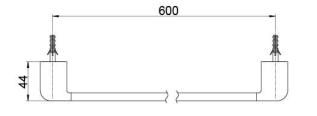

### **S**pecifications

| YH902C:   |
|-----------|
| YTT902C:  |
| YTS902BC: |
| YRH902C:  |
| YT902S6C: |

151W x 90D x 74H mm 211W x 53D x 50H mm 636W x 200D x 69H mm 25W x 44D x 68H mm 628W x 44D x 25H mm

### **P**arts description

- YH902C
  Paper Holder
- YTT902C Towel Ring
- YTS902BC
  Towel Shelf
- YRH902C
  Robe Hook
- YT902S6C Towel Bar

ACCESSORIES

YTT902C

()Recommended Dimension

YTS902BC

()Recommended Dimension

ACCESSORIES

()Recommended Dimension

YT902S6C

()Recommended Dimension