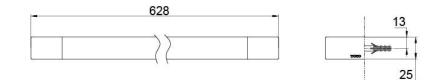

### **S**pecifications

| YH902C:   |
|-----------|
| YTT902C:  |
| YTS902BC: |
| YRH902C:  |
| YT902S6C: |

151W x 90D x 74H mm 211W x 53D x 50H mm 636W x 200D x 69H mm 25W x 44D x 68H mm 628W x 44D x 25H mm

### **P**arts description

- YH902C
  Paper Holder
- YTT902C Towel Ring
- YTS902BC
  Towel Shelf
- YRH902C
  Robe Hook
- YT902S6C Towel Bar

ACCESSORIES

YTT902C

()Recommended Dimension

YTS902BC

()Recommended Dimension

ACCESSORIES

()Recommended Dimension

YT902S6C

()Recommended Dimension