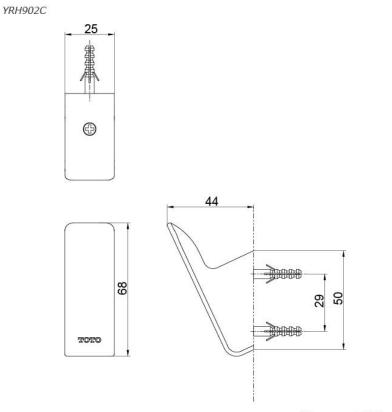

### **S**pecifications

| YH902C:   |
|-----------|
| YTT902C:  |
| YTS902BC: |
| YRH902C:  |
| YT902S6C: |

151W x 90D x 74H mm 211W x 53D x 50H mm 636W x 200D x 69H mm 25W x 44D x 68H mm 628W x 44D x 25H mm

### **P**arts description

- YH902C
  Paper Holder
- YTT902C Towel Ring
- YTS902BC
  Towel Shelf
- YRH902C
  Robe Hook
- YT902S6C Towel Bar

ACCESSORIES

YTT902C

()Recommended Dimension

YTS902BC

()Recommended Dimension