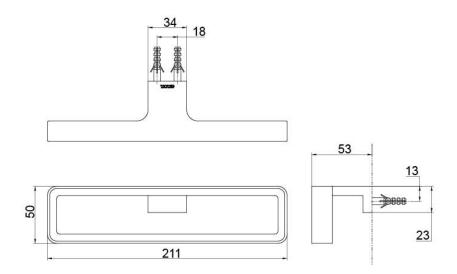

### **S**pecifications

| YH902C:   |
|-----------|
| YTT902C:  |
| YTS902BC: |
| YRH902C:  |
| YT902S6C: |

151W x 90D x 74H mm 211W x 53D x 50H mm 636W x 200D x 69H mm 25W x 44D x 68H mm 628W x 44D x 25H mm

### **P**arts description

- YH902C
  Paper Holder
- YTT902C Towel Ring
- YTS902BC
  Towel Shelf
- YRH902C
  Robe Hook
- YT902S6C Towel Bar

ACCESSORIES

YTT902C

()Recommended Dimension

YTS902BC

()Recommended Dimension