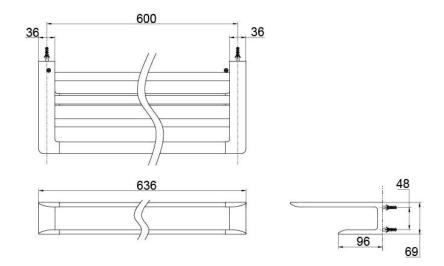

### **S**pecifications

| YH902C:   |
|-----------|
| YTT902C:  |
| YTS902BC: |
| YRH902C:  |
| YT902S6C: |

151W x 90D x 74H mm 211W x 53D x 50H mm 636W x 200D x 69H mm 25W x 44D x 68H mm 628W x 44D x 25H mm

### **P**arts description

- YH902C
  Paper Holder
- YTT902C Towel Ring
- YTS902BC
  Towel Shelf
- YRH902C
  Robe Hook
- YT902S6C Towel Bar

ACCESSORIES

YTT902C

()Recommended Dimension

YTS902BC

()Recommended Dimension

ACCESSORIES

()Recommended Dimension

YT902S6C

()Recommended Dimension