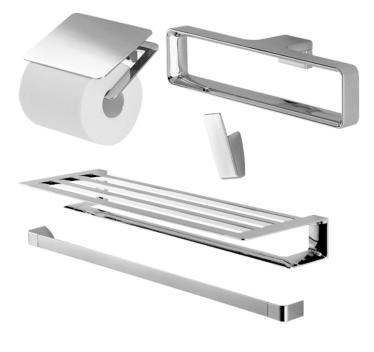

### ACCESSORIES

G Selection Accessories Set

### **P**arts description

- YH902C
  Paper Holder
- YTT902C Towel Ring
- YTS902BC
  Towel Shelf
- YRH902C
  Robe Hook
- YT902S6C Towel Bar

ACCESSORIES

YTT902C

()Recommended Dimension

YTS902BC

()Recommended Dimension