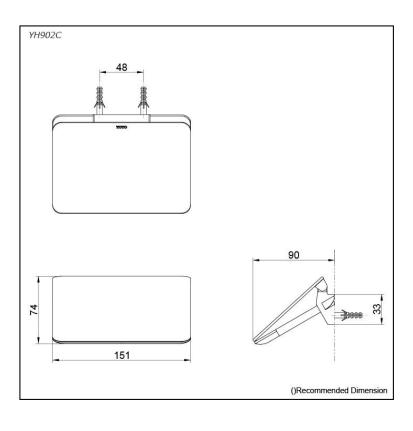

### **S**pecifications

| YH902C:   |
|-----------|
| YTT902C:  |
| YTS902BC: |
| YRH902C:  |
| YT902S6C: |

151W x 90D x 74H mm 211W x 53D x 50H mm 636W x 200D x 69H mm 25W x 44D x 68H mm 628W x 44D x 25H mm

### **P**arts description

- YH902C
  Paper Holder
- YTT902C Towel Ring
- YTS902BC
  Towel Shelf
- YRH902C
  Robe Hook
- YT902S6C Towel Bar

ACCESSORIES

YTT902C

()Recommended Dimension

YTS902BC

()Recommended Dimension