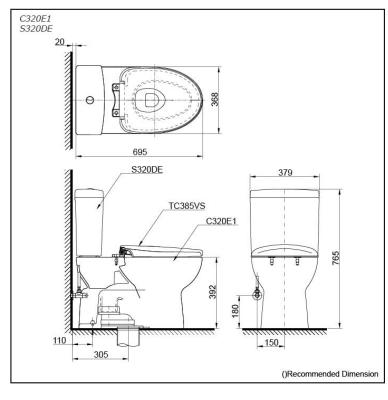

### **S**pecifications

| Flush system:   | Siphon            |
|-----------------|-------------------|
| r luon byotoni. | Cipiton           |
| Water Use:      | 4.8L / 3L         |
| Trap Type:      | S-Trap            |
| Rough-in:       | 305 mm            |
| Bowl Shape:     | Elongated         |
| Water Pressure: | 0.05MPa~0.75MPa   |
| Size:           | 379Wx695Dx763H mm |

## Parts description

Seat & Cover is not included. Stop Valve & Flexible Hose is included.

- C320E1 S320DE Close Coupled Toilet C320E1
  - Close Coupled Bowl w/ Connector
  - S320DE Close Coupled Tank

**Optional Parts** 

- TC385VS 0
- Seat & Cover (PP)

NOTE

• Floor Flange is not required

С olors

White, White (Cefiontect)