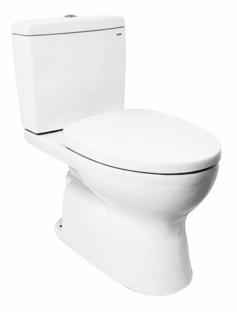

#### CLOSE COUPLED TOILET

## C320E1 **S320DE**

# **F**eatures

- Stylish design, high profile Close Coupled Toilet •
- **Dual Flush System** •
- WATER SAVING .

## Parts description

Seat & Cover is not included. Stop Valve & Flexible Hose is included.

- C320E1 S320DE Close Coupled Toilet C320E1
  - Close Coupled Bowl w/ Connector
  - S320DE Close Coupled Tank

**Optional Parts** 