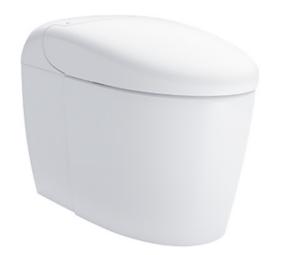

### NEOREST RS Luxurious Smart Toilet

## CS921VD / **TCF83410GAA**

Parts description

- CS921VD Water Closet Bowl (S-Trap) (Rough-in 305)
- TCF83410GAA WASHLET unit