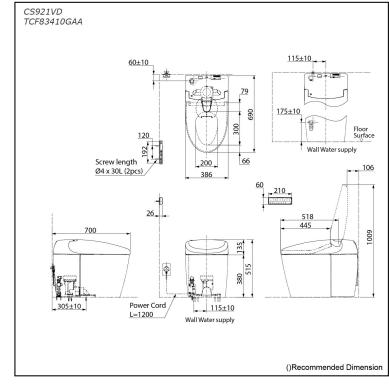

## CS921VD / **TCF83410GAA**

#### pecifications S

| Flush system:         | TORNADO FLUSH                                                               |
|-----------------------|-----------------------------------------------------------------------------|
| Water Use:            | 3.8L / 3.0L                                                                 |
| Rough-in:             | 305 mm                                                                      |
| Bowl Shape:           | Elongated                                                                   |
| Water Pressure:       | 0.05MPa~0.75MPa                                                             |
| Power Rating:         | 220~240V, 50/60Hz,<br>843~852W                                              |
| Length of Power Cord: | 1.2 m                                                                       |
| Material:             | Bowl -Vitreous China<br>Seat & Cover -Plastic<br>Remote Controller -Plastic |
| Size:                 | 386Wx690Dx515H mm                                                           |

Parts description

- CS921VD Water Closet Bowl (S-Trap) (Rough-in 305)
- TCF83410GAA WASHLET unit