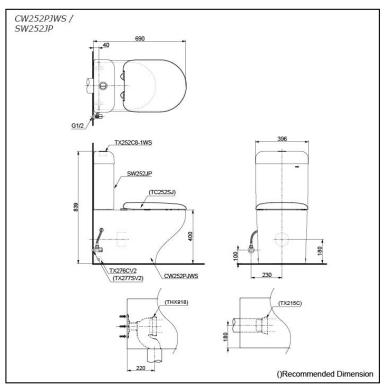

### CW252PJWS/ SW252JP

# pecifications

TORNADO FLUSH Flush system:

Water Use: 4.5L / 3L

Rough-in: 180 mm (TX215C) Rough-in: 220 mm (THX918)

Bowl Shape: D-Shape

Water Pressure: 0.05MPa~0.70MPa 396Wx690Dx839H mm

# arts description

Seat & Cover is **not included.** Stop Valve & Flexible Hose is **not included.** 

CW252PJWS D-Shape Close Couple Toilet w/ Fixing Bracket

SW252JP Tank & Lid w/ Tank Trim

#### **Optional Parts**

- TC252SJ Slim Seat & Cover
- TX277SV2 Stop Valve w/ Flexible Hose
- TX215C (P-Trap) Slip-in Connector (Rough-in H=180)
- THX918 (S-Trap) S-Connector (Rough-in 220)

White