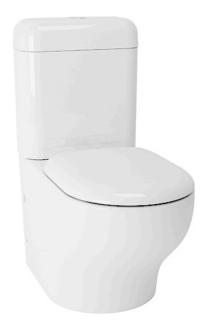

# Hayon CLOSE COUPLED TOILET

### eatures

- Unique sculpted design, high profile Close Coupled Toilet
- Wall-Faced Styling with concealed trapway for easy cleaning
- TORNADO FLUSH for powerful flushing effect with less amount of water
- CEFIONTECT Technology: super smooth, ion barrier glazing for a clean toilet bowl
- RIMLESS DESIGN bowl ensures easy cleaning and ultimate hygiene
- **Dual Flush System**
- WATER SAVING