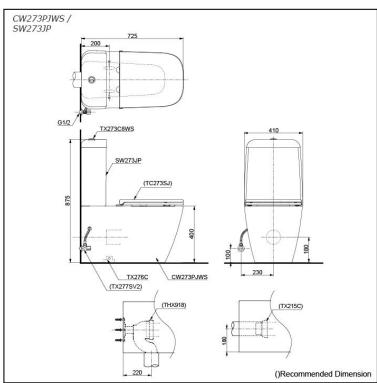

### CW273PJWS / SW273JP

# **S**pecifications

Flush system: TORNADO FLUSH

Water Use: 4.5L / 3L

Rough-in: 180 mm (TX215C) Rough-in: 220 mm (THX918)

Bowl Shape: Elongated

Water Pressure: 0.05MPa~0.70MPa Size: 410Wx725Dx875H mm

# Parts description

Seat & Cover is **not included.** Stop Valve & Flexible Hose is **not included.** 

CW273PJWS
 Elongated Close Couple Toilet w/ Fixing Bracket

• SW273JP Tank & Lid w/ Tank Trim

#### **Optional Parts**

- TC273SJ Slim Seat & Cover
- TX277SV2 Stop Valve w/ Flexible Hose
- TX215C (P-Trap)
   Slip-in Connector (Rough-in H=180)
- THX918 (S-Trap)
   S-Connector (Rough-in 220)

White