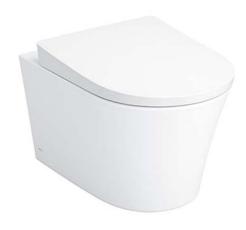

#### WALL HUNG TOILET

## eatures

- Sleek and Stylish Design
- TORNADO FLUSH for powerful flushing effect with less amount of water
- WATER SAVING
- CEFIONTECT technology; super smooth ion barrier glazing for a clean Toilet bowl
- RIMLESS DESIGN bowl ensures easy cleaning and ultimate hygiene
- Fixing from the top of the bowl for Easy Installation

# Parts description

Seat & Cover is not included.

CW553UA

D-Shape Wall Hung Closet Bowl (P-Trap) (w/o Concealed Washlet Connection) (Rough-in 220)