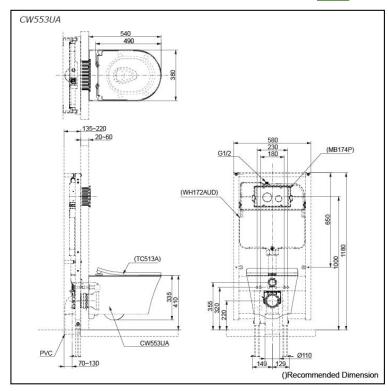

# pecifications

TORNADO FLUSH Flush system:

Water Use: 4.5L / 3L Rough-in: H=220 mm Bowl Shape: D-Shape

Water Pressure: 0.05MPa~0.75MPa 380Wx540Dx335H mm

# Parts description

Seat & Cover is not included.

CW553UA

D-Shape Wall Hung Closet Bowl (P-Trap) (w/o Concealed Washlet Connection) (Rough-in 220)

## **Optional Parts**

- WH172AUD Concealed Cistern w/Frame
- TC513A Seat & Cover
- MB174P Flush Panel
- MB176G Flush Panel
- MB175M Flush Panel