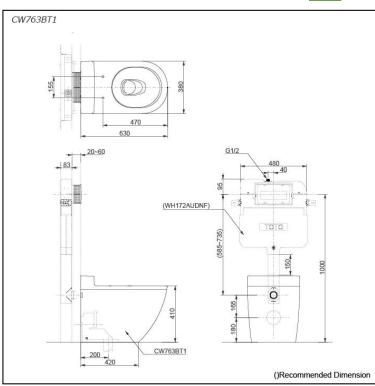

## pecifications

TORNADO FLUSH Flush system:

Water Use: 4.5L / 3L Rough-in: 200 mm Bowl Shape: D-Shape

Water Pressure: 0.05MPa~0.75MPa 380W x 630D x 483H mm

# Parts description

Seat & Cover is not included.

CW763BT1 D-Shape Wall Faced Closet Bowl (S-Trap) (Rough-in 200)

#### **Optional Parts**

- WH172AUDNF Concealed Cistern w/o Frame
- TC384CVK Soft Close Seat & Cover (Urea Resin)
- T53P100VR Floor Flange
- MB174P Flush Panel

White (CEFIONTECT)