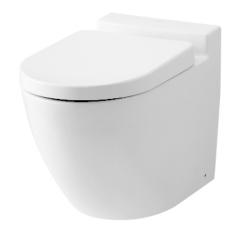

### **BASIC+** WALL FACED TOILET

### eatures

- Elegant styling exclusively for Basic + design suite
- TORNADO FLUSH for powerful flushing effect with less amount of water
- CEFIONTECT technology: super smooth, ion barrier glaze for a clean toilet bowl
- **Dual Flush System**
- WATER SAVING
- Softclose Seat & Cover

# Parts description

Seat & Cover is not included.

CW763BT1 D-Shape Wall Faced Closet Bowl (S-Trap) (Rough-in 200)