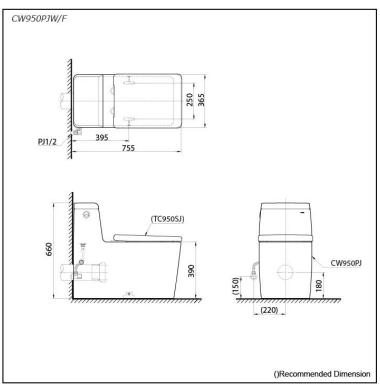

# **F**eatures

• Stylish and sleek design, one-piece toilet

CW950PJW/F

Dual Flush System

### **S**pecifications

| Flush system:   | Wash Down         |
|-----------------|-------------------|
| Water Use:      | 4.5L / 3L         |
| Trap Type:      | P-Trap            |
| Rough-in:       | H=180 mm          |
| Bowl Shape:     | Elongated         |
| Water Pressure: | 0.05MPa~0.75MPa   |
| Size:           | 365Wx755Dx660H mm |

#### Seat & Cover is **included.** Stop Valve & Flexible Hose is **included.**

- CW950PJW/F
  One Piece Toilet
- TX950C81WS
  Dual Flush Tank Trim w/o Stop Valve for
  CW950PJ
- TC950SJ Duroplast Seat & Cover w/ Metal Hinges & Soft Closing
- TX277SV2 Stop Valve w/ Flexible Hose
- TX215C Slip-in Connector