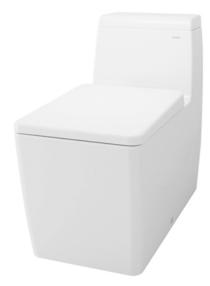

#### TOJA ONE PIECE TOILET

# **F**eatures

• Stylish and sleek design, one-piece toilet

CW950PJW/F

Dual Flush System

#### White