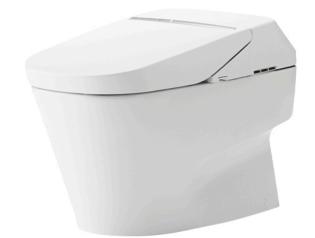

#### TOILETS

#### NEOREST XH I Luxurious Smart Toilet









#### CW992VD / TCF992WA

## **F**eatures

- Luxury, stylish and elegant design
- Hybrid Ecology System
  WATER SAVING dual flush 3.8 / 3L
  Minimum required water pressure only at 0.05MPa (Dynamic)
- TORNADO FLUSH for powerful flushing effect with less amount of water
- Intergral WASHLET features front and rear warm water washing
- EWATER+ automatically spreads out and keeps clean toilet bowl and nozzle by preventing bacteria with sanitizing effect
- Automatic operation: Lid opens, closes and toilet flushes when sensor is activated
- Auto Soft light function usable for night time usage

EWATER+, highly effective sanitizer created by electrolyzed chloride ion in tap water. After use, it returns back to original state, environmental friendly

### **S**pecifications

| Flush system: