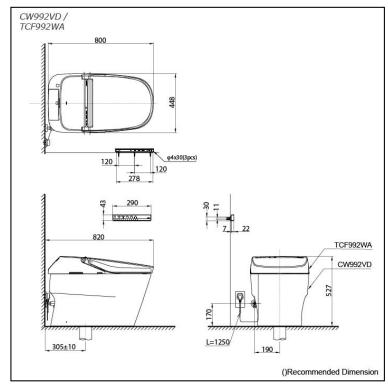

### **S**pecifications

| Flush system:         | TORNADO FLUSH                                                                     |
|-----------------------|-----------------------------------------------------------------------------------|
| Water Use:            | 3.8L / 3L                                                                         |
| Rough-in:             | 305 mm                                                                            |
| Bowl Shape:           | Elongated                                                                         |
| Water Pressure:       | 0.05MPa~0.75MPa                                                                   |
| Power Rating:         | 220~240V, 50/60Hz,<br>841~851W                                                    |
| Length of Power Cord: | 1.2 m                                                                             |
| Material:             | Bowl -Vitreous China<br>Seat & Cover -Plastic<br>Remoter Controller<br>-Aluminium |
| Size:                 | 448W x 820D x 527H mm                                                             |
|                       |                                                                                   |

### Parts description

- CW992VD Elongated Closet Bowl (S-Trap) (Rough-in 305)
- TCF992WA WASHLET unit