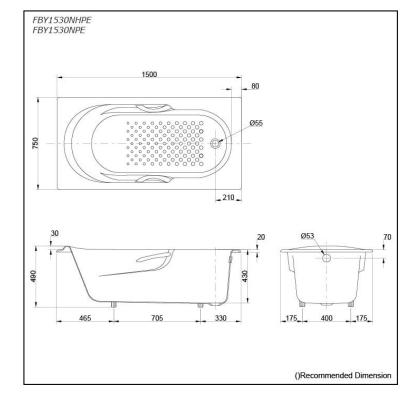

### FBY1530NHPE FBY1530NPE

# **S**pecifications

| Size:            | 1500W x 750D x 490H mm |
|------------------|------------------------|
| Material:        | Enameled Cast Iron     |
| Actual Capacity: | 170L                   |
| Pop-up Waste:    | Not Included           |
|                  |                        |