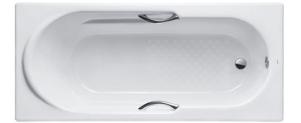

#### ENAMELED CAST IRON Non-Apron Bathtub

### FBY1530NHPE FBY1530NPE

# Features

- Elegant, graceful design gives a comfortable experience
- With Headrest and armrest providing comfortable bathing experience
- Cast iron construction provides years of durability
- Slip-resistance surface
- Dedicated handgrip on both sides (FBY1530NHPE)