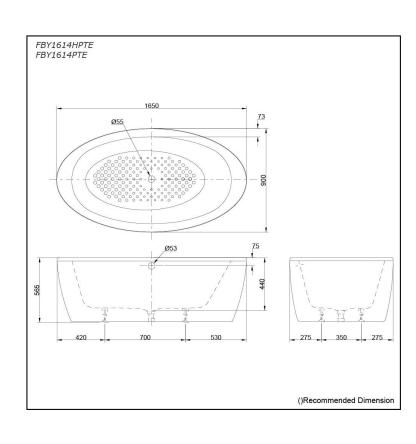

#### FBY1614HPTE FBY1614PTE

### **S**pecifications

Size: 1650W x 900D x 565H mm Material: Enameled Cast Iron

Actual Capacity: 185L

Pop-up Waste: Included (Metal Waste Fitting)