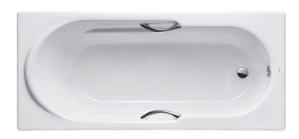

#### ENAMELED CAST IRON Non-Apron Bathtub

### **a**eatures

- Elegant, graceful design gives a comfortable experience
- With Headrest and armrest providing comfortable bathing experience
- Cast iron construction provides years of durability
- Slip-resistance surface
- Dedicated handgrip on both sides (FBY1720NHPE)

## Parts description

Fittings is **not included.** 

- FBY1720NHPE
   Enameled Cast Iron Non-Apron Bathtub (w/ Hand Grip)
- FBY1720NPE
   Enameled Cast Iron Non-Apron Bathtub (w/o Hand Grip)