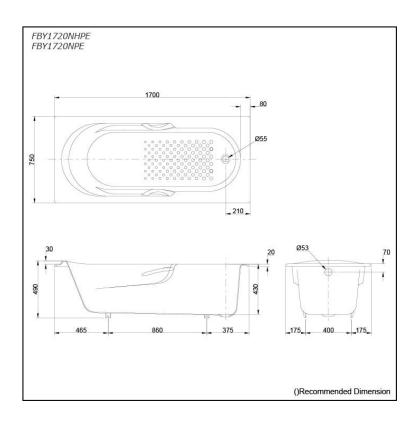

## **S**pecifications

Size: 1700W x 750D x 490H mm

Material: Enameled Cast Iron

Actual Capacity: 201L
Pop-up Waste: Not Included