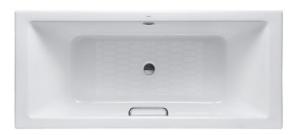

#### ENAMELED CAST IRON Non-Apron Bathtub

## **B**eatures

- Elegant, graceful design gives a comfortable experience
- Cast iron construction provides years of durability
- Slip-resistance surface
- Delicated handgrip on one side (FBYN1700HPE)

# **S**pecifications

Size: 1700W x 750D x 500H mm

Material: Enameled Cast Iron

Actual Capacity: 187L
Pop-up Waste: Not Included