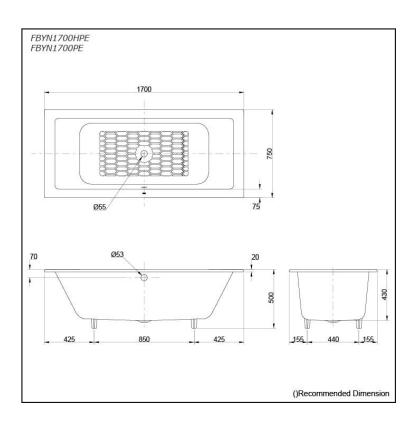

### FBYN1700HPE FBYN1700PE

# **S**pecifications

Size: 1700W x 750D x 500H mm

Material: Enameled Cast Iron

Actual Capacity: 187L
Pop-up Waste: Not Included

## Parts description

Fittings is **not included**.

- FBYN1700HPE
   Enameled Cast Iron Non-Apron Bathtub (w/ Hand Grip)
- FBYN1700PE Enameled Cast Iron Non-Apron Bathtub (w/o Hand Grip)