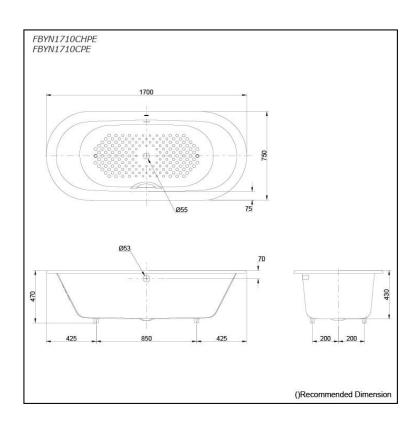

## **S**pecifications

Size: 1700W x 750D x 470H mm

Material: Enameled Cast Iron

Actual Capacity: 185L
Pop-up Waste: Not Included