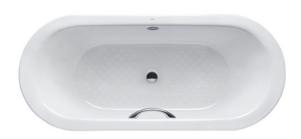

#### ENAMELED CAST IRON Non-Apron Bathtub

### **B**eatures

- Elegant, graceful design gives a comfortable experience
- Cast iron construction provides years of durability
- Slip-resistance surface
- Delicated handgrip on one side (FBYN1710CHPE)