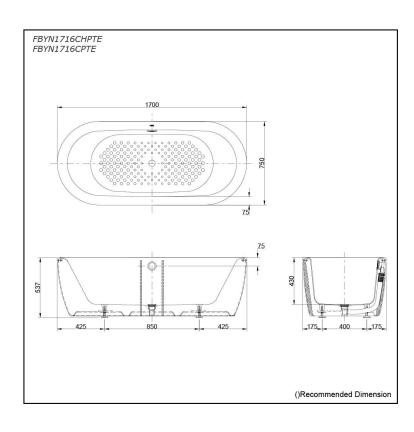

### FBYN1716CHPTE FBYN1716CPTE

# Specifications 5

1700W x 750D x 537H mm

**Enameled Cast Iron** Material:

Actual Capacity: 187L Pop-up Waste:

Included (Metal Waste Fitting)