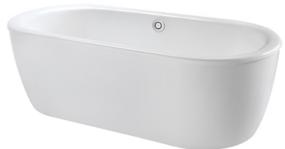

#### **ENAMELED CAST IRON** Freestanding Bathtub

## eatures

- Fully exposed design, with Full-Apron luxurious and majestic
- Cast iron construction provides years of durability
- Slip-resistance surface
- Streamline Handgrip on 1 side (FBYN1716CHPTE)

# arts description

Fittings is not included.

- FBYN1716CHPTE Enameled Cast Iron Free Standing Bathtub (w/ Hand Grip)
- FBYN1716CPTE Enameled Cast Iron Free Standing Bathtub (w/o Hand Grip)

White