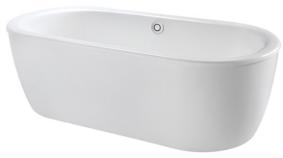

#### **ENAMELED CAST IRON** Freestanding Bathtub

## eatures

- Fully exposed design, with Full-Apron luxurious and majestic
- Cast iron construction provides years of durability
- Slip-resistance surface
- Streamline Handgrip on 1 side (FBYN1716CHPTE)

# arts description

Fittings is not included.

- FBYN1716CHPTE Enameled Cast Iron Free Standing Bathtub (w/ Hand Grip)
- FBYN1716CPTE Enameled Cast Iron Free Standing Bathtub (w/o Hand Grip)

White