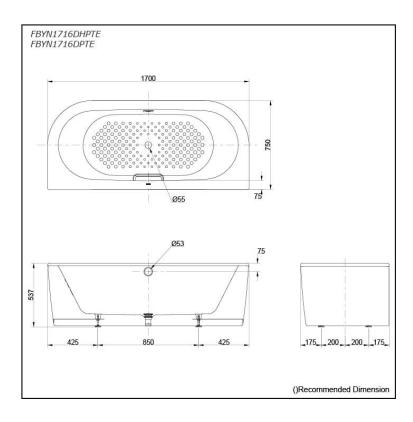

### FBYN1716DHPTE FBYN1716DPTE

# **S**pecifications

Size: 1700W x 750D x 537H mm

Material: Enameled Cast Iron

Actual Capacity: 187L
Pop-up Waste: Included

(Metal Waste Fitting)