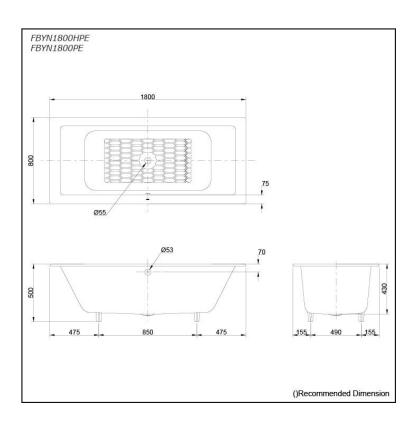

### FBYN1800HPE FBYN1800PE

# **S**pecifications

Size: 1800W x 800D x 500H mm

Material: Enameled Cast Iron

Actual Capacity: 210L
Pop-up Waste: Not Included