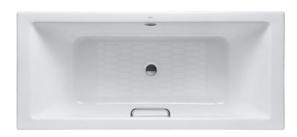

#### ENAMELED CAST IRON Non-Apron Bathtub

## **B**eatures

- Elegant, graceful design gives a comfortable experience
- Cast iron construction provides years of durability
- Slip-resistance surface
- Dedicated handgrip on one side (FBYN1800HPE)

## Parts description

Fittings is not included.

- FBYN1800HPE
  Enameled Cast Iron Non-Apron Bathtub
  (w/ Hand Grip)
- FBYN1800PE Enameled Cast Iron Non-Apron Bathtub (w/o Hand Grip)