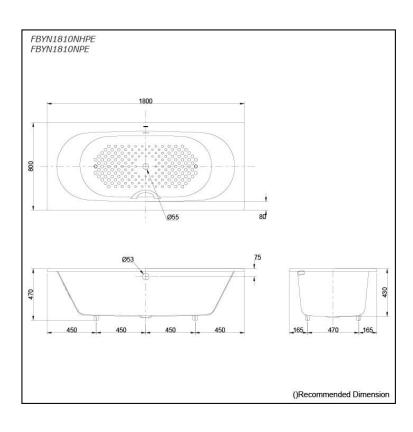

### FBYN1810NHPE FBYN1810NPE

# **S**pecifications

Size: 1800W x 800D x 470H mm

Material: Enameled Cast Iron

Actual Capacity: 265L
Pop-up Waste: Not Included