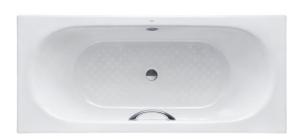

#### ENAMELED CAST IRON Non-Apron Bathtub

## **B**eatures

- Elegant, graceful design gives a comfortable experience
- Cast iron construction provides years of durability
- Slip-resistance surface
- Dedicated handgrip on both sides (FBYN1810NHPE)

## Parts description

Fittings is not included.

- FBYN1810NHPE
   Enameled Cast Iron Non-Apron Bathtub (w/ Hand Grip)
- FBYN1810NPE Enameled Cast Iron Non-Apron Bathtub (w/o Hand Grip)