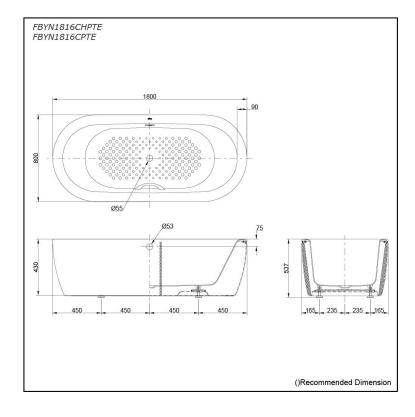

#### FBYN1816CHPTE FBYN1816CPTE

## **S**pecifications

| Size:            | 1800W x 800D x 537H mm            |
|------------------|-----------------------------------|
| Material:        | Enameled Cast Iron                |
| Actual Capacity: | 210L                              |
| Pop-up Waste:    | Included<br>(Metal Waste Fitting) |