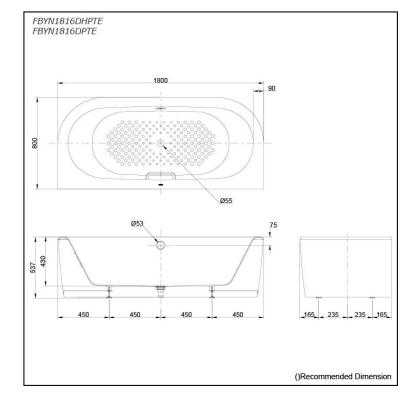

#### FBYN1816DHPTE FBYN1816DPTE

# **S**pecifications

| Size:            | 1800W x 800D x 537H mm            |
|------------------|-----------------------------------|
| Material:        | Enameled Cast Iron                |
| Actual Capacity: | 210L                              |
| Pop-up Waste:    | Included<br>(Metal Waste Fitting) |