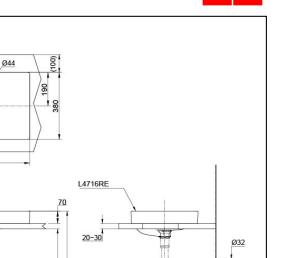

LT4716VG19 LT4716VG17

600

0

(150)

(750) (850)

(200) (460)

Console Lavatory

## pecifications

Size: Material:

•

600W x 380D x 70H mm Ceramic

## Parts description

Faucet not included

- LT4716VG19 L4716RE Console Lavatory w/ slotted Waste VM5D419#XW Drainage (For ZA, GE, GC, GM, GB, GF Faucet)
- **LT4716VG17** L4716RE • Console Lavatory w/ slotted Waste VM5D417#XW Drainage (For GA, GO, GR, GS, LB, LN, LC & LF Faucet)