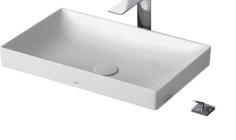

LT4716VG19 LT4716VG17

600

0

(150)

(750) (850)

(200) (460)

Console Lavatory

## LT4716VG19 LT4716VG17

# eatures

- A sharp linear design that matches modern • architectural spaces
- CEFIONTECT Technology: super smooth, ion barrier glazing for a clean lavatory
- Front Overflow

## pecifications

Size: Material:

•

600W x 380D x 70H mm Ceramic