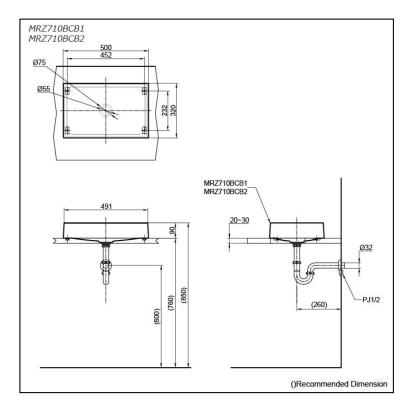

### MRZ710BCB1 MRZ710BCB2

## **S**pecifications

Size: Material: 500W x 320D x 90H mm Hybrid Epoxy Resin