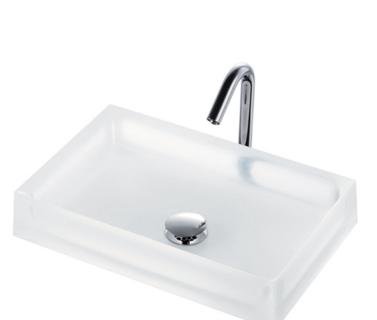

#### LUMINIST Console Lavatory

MRZ710BCB1 Crystal Snow MRZ710BCB2 Crystal Green

#### Parts description

Faucet not included

- MRZ710BCB1 LUMINIST Console Lavatory (Crystal Snow)
- MRZ710BCB2
  LUMINIST Console Lavatory
  (Crystal Green)