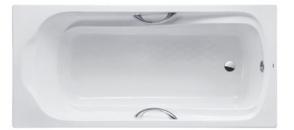

#### ACRYLIC Non-Apron Bathtub

#### PAY1550HPE PAY1550PE

# **F**eatures

- Luxuriously deep bathing well
- Ideal curves, shapes and angles that fit user body naturally for maximum comfort
- Slip-resistant surface
- Hand grips on both side, considerate and delicate

## **P**arts description

Fittings is not included.

- PAY1550HPE Acrylic Non-Apron Bathtub (w/ Hand Grip)
- **PAY1550PE** Acrylic Non-Apron Bathtub (w/o Hand Grip)

White

07052025