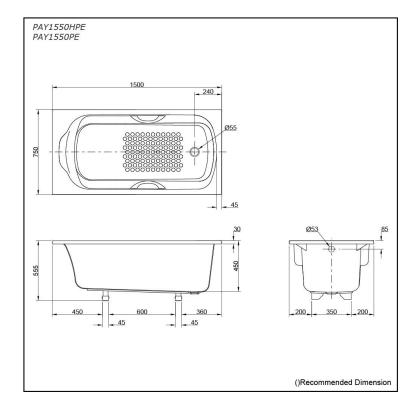

#### PAY1550HPE PAY1550PE

# **S**pecifications

| Size:            | 1500W x 750D x 555H mm |
|------------------|------------------------|
| Material:        | Acrylic                |
| Actual Capacity: | 194L                   |
| Pop-up Waste:    | Not Included           |