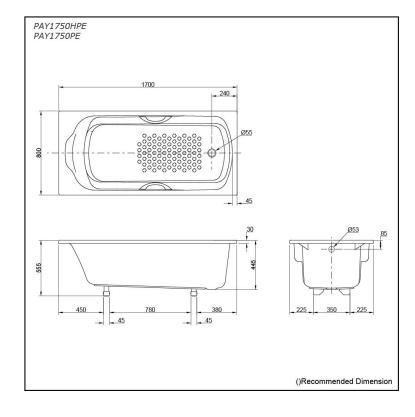

### PAY1750HPE PAY1750PE

# **S**pecifications

| Size:            | 1700W x 800D x 555H mm |
|------------------|------------------------|
| Material:        | Acrylic                |
| Actual Capacity: | 157L                   |
| Pop-up Waste:    | Not Included           |