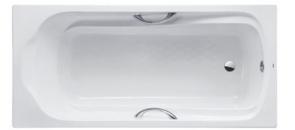

#### ACRYLIC Non-Apron Bathtub

### PAY1750HPE PAY1750PE

# **F**eatures

- Luxuriously deep bathing well
- Ideal curves, shapes and angles that fit user body naturally for maximum comfort
- Slip-resistant surface
- Hand grips on both side, considerate and delicate

# **Parts** description

Fittings is not included.

- PAY1750HPE Acrylic Non-Apron Bathtub (w/ Hand Grip)
- Acrylic Non-Apron Bathtub (w/o Hand Grip)

White