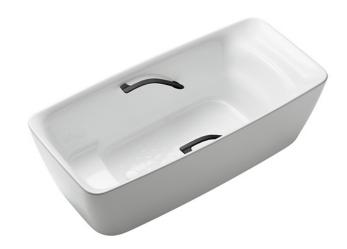

#### GALALATO Freestanding Bathtub

## **a**eatures

- Cast-acrylic construction provides years of durability
- Isinglass coating, create various shine of Pearl luster effect
- Provides a of meditative relaxation experience
- Slip-resistant surface
- Handgrips on both sides, considerate and delicate
- Recline Comfort provide a deep sensation of ease and tranquillity that brings relaxation beyond expectations

# Parts description

Fitting is not included.

 PJY1724BHPWE Freestanding Bathtub (w/ Hand Grip - Black)

Gloss White (#GW) Matte White (#MW)