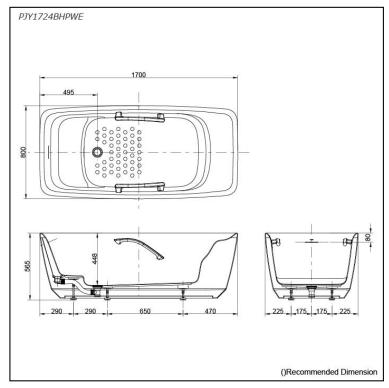

### PJY1724BHPWE

# **S**pecifications

Size: 1700W x 800D x 565H mm

Material: Reinforced Marble

Actual Capacity: 255L Pop-up Waste: Included