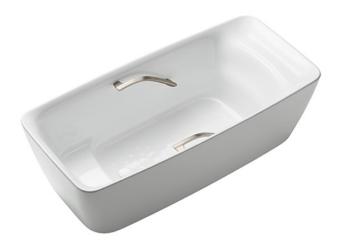

#### GALALATO Freestanding Bathtub

### eatures

- Cast-acrylic construction provides years of durability .
- Isinglass coating, create various shine of Pearl luster effect
- Provides a of meditative relaxation . experience
- Slip-resistant surface
- Handgrips on both sides, considerate and delicate
- Recline Comfort provide a deep sensation of ease and tranquillity that brings relaxation beyond expectations •