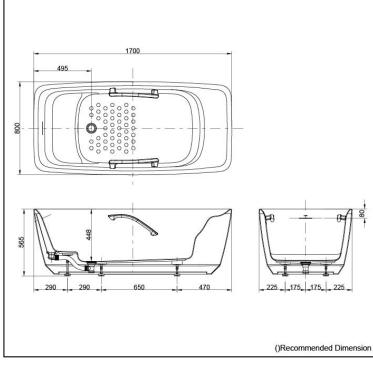

# **S**pecifications

| Size:            | 17 |
|------------------|----|
| Material:        | Re |
| Actual Capacity: | 25 |
| Pop-up Waste:    | In |

700W x 800D x 565H mm einforced Marble 55L cluded