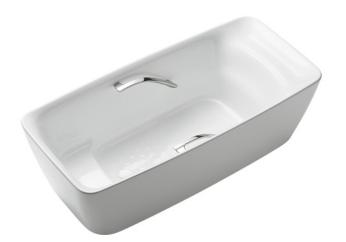

#### **BATHTUBS**

#### GALALATO Freestanding Bathtub

### PJY1724WHPWE

#### eatures

- Cast-acrylic construction provides years of durability .
- Isinglass coating, create various shine of Pearl luster effect
- Provides a of meditative relaxation . experience
- Slip-resistant surface
- Handgrips on both sides, considerate and delicate
- Recline Comfort provide a deep sensation of ease and tranquillity that brings relaxation beyond expectations •