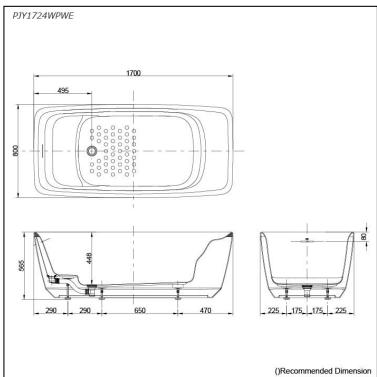

# Specifications

Size: 1700W x 800D x 565H mm

Material: Reinforced Marble

Actual Capacity: 255L Pop-up Waste: Included