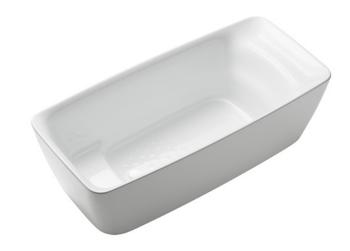

#### GALALATO Freestanding Bathtub

## **a**eatures

- Cast-acrylic construction provides years of durability
- Isinglass coating, create various shine of Pearl luster effect
- Provides a of meditative relaxation experience
- Slip-resistant surface
- Recline Comfort provide a deep sensation of ease and tranquillity that brings relaxation beyond expectations