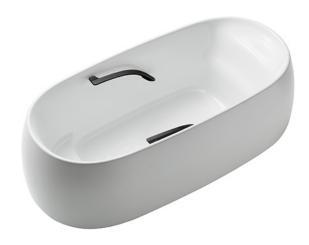

#### GALALATO Freestanding Bathtub

## **a**eatures

- Cast-acrylic construction provides years of durability
- Isinglass coating, create various shine of Pearl luster effect
- Provides a of meditative relaxation experience
- Slip-resistant surface
- Handgrips on both sides, considerate and delicate
- Recline Comfort provide a deep sensation of ease and tranquillity that brings relaxation beyond expectations

# Parts description

Fittings is not included.

 PJY1744BHPWE Freestanding Bathtub (w/ Hand Grip - Black)

Gloss White (#GW) Matte White (#MW)