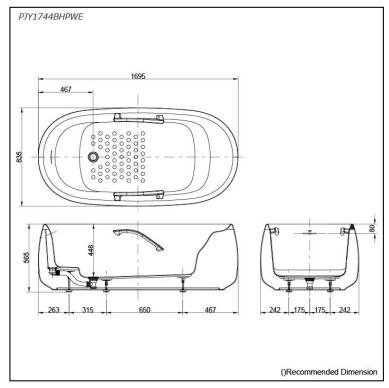

### PJY1744BHPWE

## **S**pecifications

Size: 1695W x 835D x 565H mm

Material: Reinforced Marble

Actual Capacity: 229L Pop-up Waste: Included