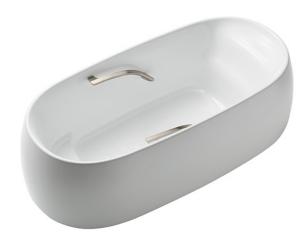

#### GALALATO Freestanding Bathtub

## **a**eatures

- Cast-acrylic construction provides years of durability
- Isinglass coating, create various shine of Pearl luster effect
- Provides a of meditative relaxation experience
- Slip-resistant surface
- Handgrips on both sides, considerate and delicate
- Recline Comfort provide a deep sensation of ease and tranquillity that brings relaxation beyond expectations

# Parts description

Fittings is not included.

 PJY1744NHPWE Freestanding Bathtub (w/ Hand Grip - Nickel)

Gloss White (#GW) Matte White (#MW)