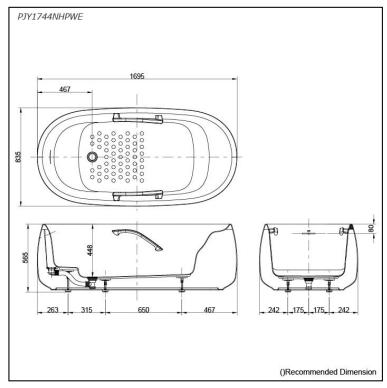

## **PJY1744NHPWE**

# Specifications 4 1

Size: 1695W x 835D x 565H mm

Material: Reinforced Marble

Actual Capacity: 229L Pop-up Waste: Included

# Parts description

Fittings is not included.

 PJY1744NHPWE Freestanding Bathtub (w/ Hand Grip - Nickel)

Gloss White (#GW) Matte White (#MW)