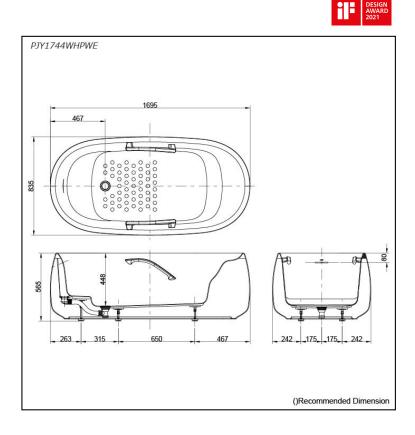

# PJY1744WHPWE

## **S**pecifications

Size:1695W xMaterial:ReinforceActual Capacity:229LPop-up Waste:Included

1695W x 835D x 565H mm Reinforced Marble 229L