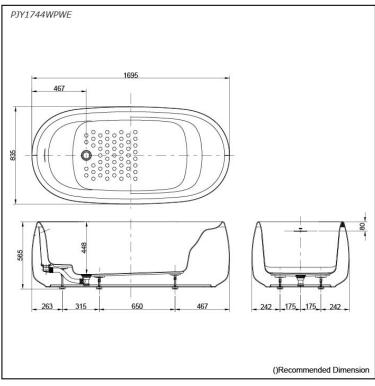

## PJY1744WPWE

# **S**pecifications

Size:1695Material:ReinfActual Capacity:229LPop-up Waste:Inclust

1695W x 835D x 565H mm Reinforced Marble 229L Included