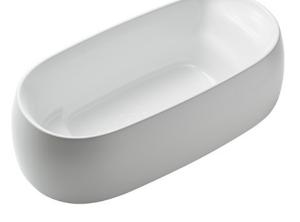

#### GALALATO Freestanding Bathtub

#### 🕞 eatures

- Cast-acrylic construction provides years of durability
- Isinglass coating, create various shine of Pearl luster effect
- Provides a of meditative relaxation experience
- Slip-resistant surface
- Recline Comfort provide a deep sensation of ease and tranquillity that brings relaxation beyond expectations

#### Parts description

Fittings is **not included. PJY1744WPWE**Freestanding Bathtub (w/o Hand Grip)

Gloss White (#GW) Matte White (#MW)

07052025