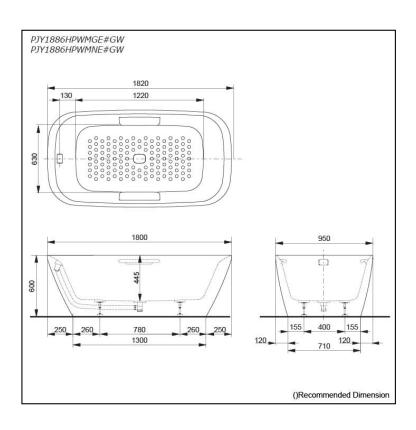

# **S**pecifications

| Size:            | 1800Wx 950D x 600H mm |
|------------------|-----------------------|
| Material:        | Reinforced Marble     |
| Actual Capacity: | 310L                  |
| Pop-up Waste:    | Included              |

### Parts description

Fittings is not included.

- PJY1886HPWMGE
  Free Standing Bathtub (w/ Hand-Grips w/ Gold Color Braid)
- PJY1886HPWMNE
  Free Standing Bathtub
  (w/ Hand-Grips w/ Silver Color Braid)