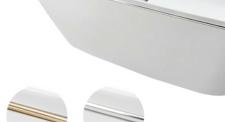

# **F**eatures

- Isinglass coating, creating various shine of Pearl luster effect
- Metal braid on the rim, providing an exquisite and luxurious styling effect
- Slip-Resistant surface
- Hand-grips on both sides, considerate and delicate

### Parts description

Fittings is not included.

- PJY1886HPWMGE
  Free Standing Bathtub (w/ Hand-Grips w/ Gold Color Braid)
- PJY1886HPWMNE
  Free Standing Bathtub
  (w/ Hand-Grips w/ Silver Color Braid)

White (#GW)

Gold Braid Rim Design

Silver Braid Rim Design