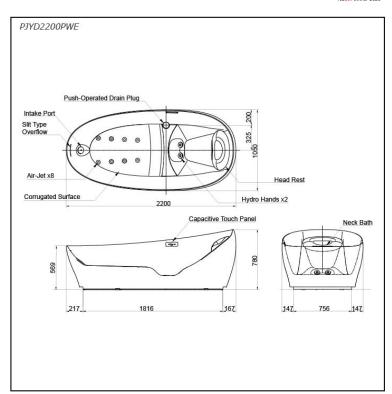

# PJYD2200PWE

### Features

- ZERO DIMENSION brings you the feeling of afloat, calm, immersed in the meditative moment of relaxation
- HYDROHANDS a dynamic water massage that flows randomly around targeted muscles encouraging a deep sense of relaxation
- NECK BATH With variable pillow positions ensuring stability and comfort
- AIR-JET Fluctuating streams of air bubbles that envelop the body with a soothing sensation
- LED LIGHTING supplies a dream-like ambience at the outer perimeter of the tubs base

# **S**pecifications

| Size:            | 1050W x 2200D x 780H mm           |
|------------------|-----------------------------------|
| Weight:          | 170 Kg                            |
| Material:        | Reinforced Marble (Tub)           |
| Material:        | FRP covered with silicon (Pillow) |
| Actual Capacity: | 293L                              |
| Pop-up Waste:    | Included                          |
| Power Rating:    | 220~240v / 50Hz                   |

### **P**arts description

Fittings is not included.

 PJYD2200PWE Galalato Free Standing Bathtub w/ Overflow, Push-Operated Drain Plug, w/o Hand Grip

White (#GW)

reddot winner 2020