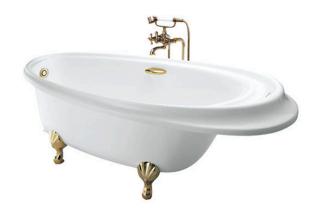

# PEARL ACRYLIC Freestanding Bathtub

### **B**eatures

- Pearl Acrylic, artificial marble with Colored isinglass coating create a fascinating pearl luster effect.
- Designed in accordance with unique ergonomics providing a comfortable bathing experience
- Slip-resistant surface
- Handgrips on both side, considerate and delicate

White