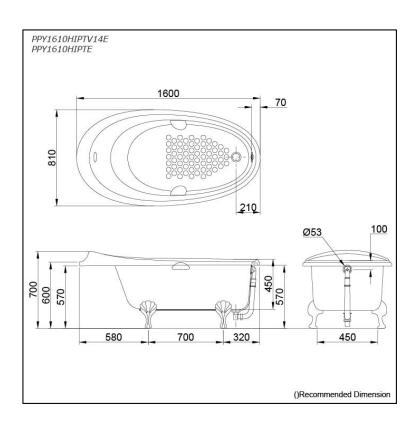

#### PPY1610HIPTV14E PPY1610HIPTE

## Specifications 5

Size: 1600W x 810D x 700H mm

Material: "Pearl" Acrylic (Artificial Marble)

Actual Capacity: 179L
Pop-up Waste: Included

# Parts description

Fittings is not included.

- PPY1610HIPTV14E
   "Pearl" Acrylic Freestanding Bathtub (Gold plated stand w/ Hand Grip)
- PPY1610HIPTE
   "Pearl" Acrylic Freestanding Bathtub (Silver plated stand w/ Hand Grip)