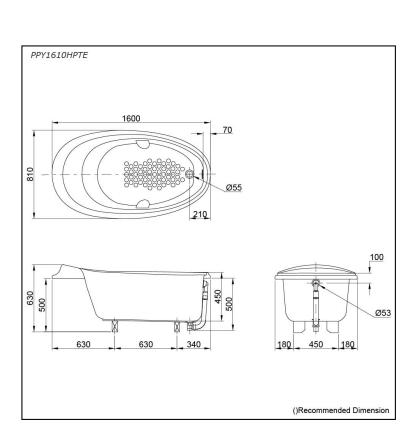

## PPY1610HPTE

# **S**pecifications

Size: 1600W x 810D x 630H mm Material: "Pearl" Acrylic (Artificial

Marble)

Actual Capacity: 179L
Pop-up Waste: Include

Included (Metal Waste Fitting)