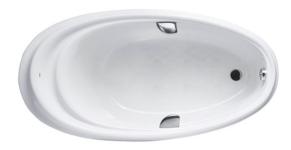

#### PEARL ACRYLIC Non-Apron Bathtub

## **a**eatures

- Colored Isinglass coating, creating various shine of Pearl luster effect (except white color)
- Slip-resistant surface
- Unique headrest designed for comfortable experience
- Handgrips on both sides, considerate and delicate

# Parts description

Fittings is **not included.** 

PPY1610HPTE
 "Pearl" Acrylic Artificial Marble Non-Apron Bathtub (w/ Hand Grip, w/o Whirlpool, Air

Jet)

Pearl White #P White #S