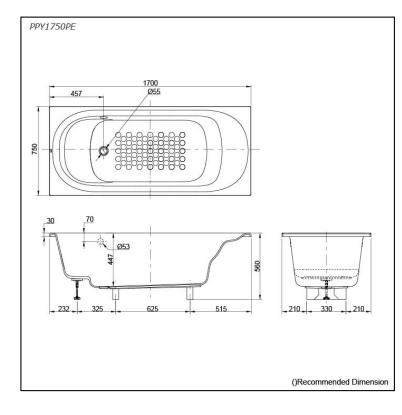

## **S**pecifications

| Size:            | 1700W x 750D x 560H mm                 |
|------------------|----------------------------------------|
| Material:        | "Pearl" Acrylic (Artificial<br>Marble) |
| Actual Capacity: | 203L                                   |
| Pop-up Waste:    | Not Included                           |