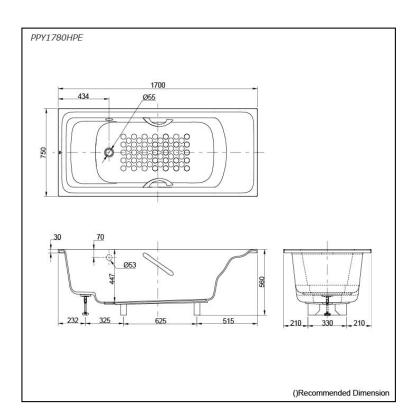

### **PPY1780HPE**

## **S**pecifications

Size: 1700W x 750D x 560H mm

Material: "Pearl" Acrylic (Artificial

Marble) 203L

Actual Capacity: 203L
Pop-up Waste: Not Included

# Parts description

Fittings is **not included.** 

PPY1780HPE

"Pearl" Acrylic Artificial Marble Non-Apron Bathtub (w/ Hand Grip)