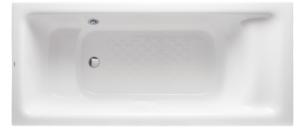

#### PEARL ACRYLIC Non-Apron Bathtub

# **PPY1780PE**

# Features

- Colored Isinglass coating, creating various shine of Pearl luster effect (except white color)
- Slip-resistant surface
- Recline Comfort provide a deep sensation of ease and tranquility that brings relaxation beyond expectations

# **S**pecifications

| Size:            | 1700W x 750D x 560H mm                 |
|------------------|----------------------------------------|
| Material:        | "Pearl" Acrylic (Artificial<br>Marble) |
| Actual Capacity: | 203L                                   |
| Pop-up Waste:    | Not Included                           |