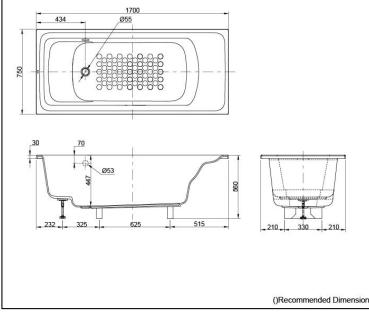

# **S**pecifications

| Size:            | 1700W x 750D x 560H mm                 |
|------------------|----------------------------------------|
| Material:        | "Pearl" Acrylic (Artificial<br>Marble) |
| Actual Capacity: | 203L                                   |
| Pop-up Waste:    | Not Included                           |