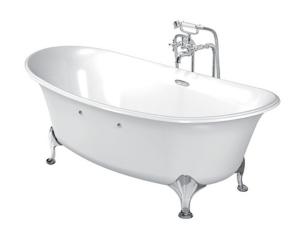

# PEARL ACRYLIC Freestanding Bathtub

### **a**eatures

- Pearl Acrylic, artificial marble with Colored isinglass coating create a fascinating pearl luster effect.
- Designed in accordance with unique ergonomics providing a comfortable bathing experience
- Slip-resistant surface
- Independent streamline design gives a simple elegant form
- Handgrips on one side, considerate and delicate

## **S**pecifications

Size: 1800W x 866D x 645H mm

Material: "Pearl" Acrylic (Artificial Marble)

Actual Capacity: 330L
Pop-up Waste: Included