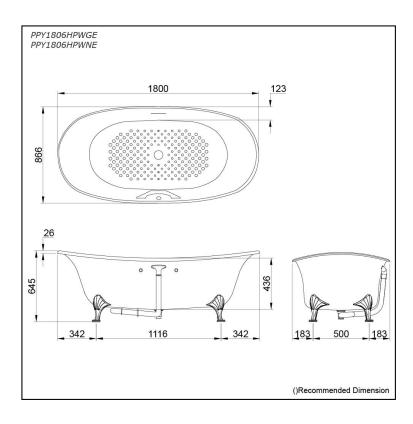

#### PPY1806HPWGE PPY1806HPWNE

## **S**pecifications

Size: 1800W x 866D x 645H mm

Material: "Pearl" Acrylic (Artificial Marble)

Actual Capacity: 330L
Pop-up Waste: Included