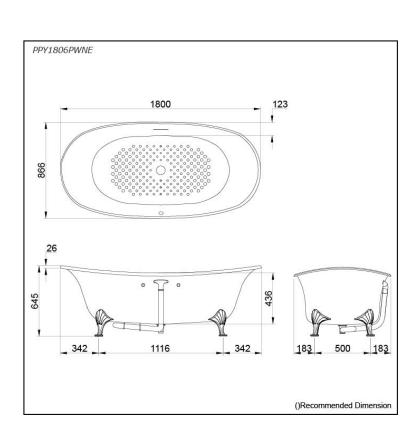

#### PPY1806PWNE

# Specifications 4 1

Size: 1800W x 866D x 645H mm

Material: "Pearl" Acrylic (Artificial Marble)

Actual Capacity: 330L
Pop-up Waste: Included