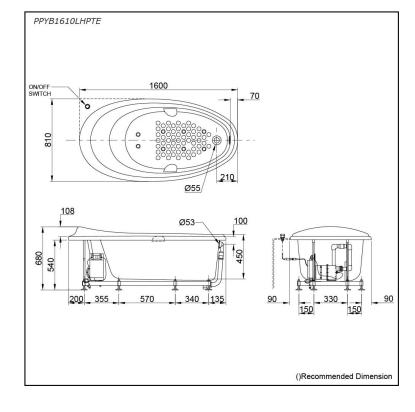

## PPYB1610LHPTE PPYB1610RHPTE

# **S**pecifications

| Size:            | 1600W x 810D x 680H mm                 |
|------------------|----------------------------------------|
| Material:        | "Pearl" Acrylic (Artificial<br>Marble) |
| Actual Capacity: | 179L                                   |
| Massage Type:    | Air-Jet                                |
| Pop-up Waste:    | Included<br>(Metal Waste Fitting)      |
|                  |                                        |

#### Parts description

Fittings is not included.

- PPYB1610LHPTE
  "Pearl" Acrylic Artificial Marble Non-Apron
  Bathtub (w/ Hand Grip, w/ Air-Jet) (L-type)
- PPYB1610RHPTE
  "Pearl" Acrylic Artificial Marble Non-Apron
  Bathtub (w/ Hand Grip, w/ Air-Jet) (R-type)