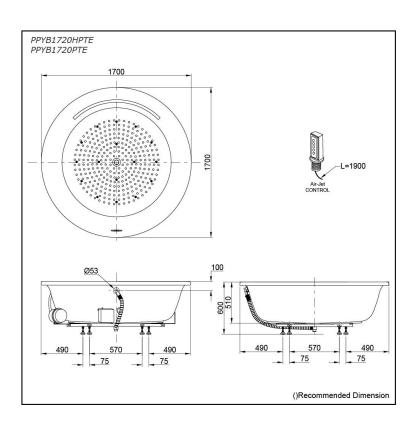

## **S**pecifications

Size: 1700W x 1700D x 600H mm

Material: "Pearl" Acrylic (Artificial

Marble)

Actual Capacity: 452L

Massage Type: Air-Jet

Pop-up Waste: Included

(Metal Waste Fitting)

## Parts description

Fittings is not included.

PPYB1720HPTE

Pearl" Acrylic Artificial Marble Non-Apron Bathtub (w/ Hand Grip, w/ Air-Jet)

PPYB1720PTE

"Pearl" Acrylic Artificial Marble Non-Apron Bathtub (w/o Hand Grip, w/ Air-Jet)