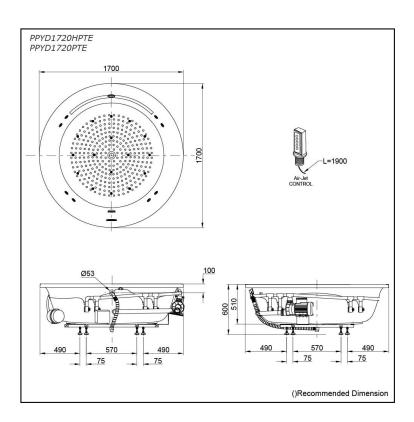

# PPYD1720HPTE PPYD1720PTE

# Specifications 4 1

Size: 1700W x 1700D x 600H mm

Material: "Pearl" Acrylic (Artificial

Marble)

Actual Capacity: 452L

Massage Type: Whirlpool & Air-Jet

Pop-up Waste: Included

Included (Metal Waste Fitting)

## Parts description

Fittings is not included.

- PPYD1720HPTE
  - "Pearl" Acrylic Artificial Marble Non-Apron Bathtub (w/ Hand Grip, Whirlpool & Air Jet)
- PPYD1720PTE
  - "Pearl" Acrylic Artificial Marble Non-Apron Bathtub (w/o Hand Grip, w/ Whirlpool & Air