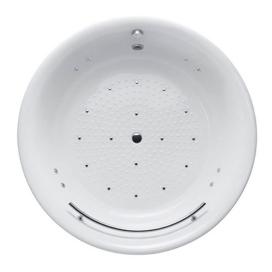

#### PEARL ACRYLIC Non-Apron Bathtub

## **a**eatures

- Colored Isinglass coating, creating various shine of Pearl luster effect (except white color)
- Slip-resistant surface
- Air-Jet caress your body gently and passionately
- Surging massage whirlpool, more comfortable
- Handgrips on both sides, considerate and delicate

Pearl White #P